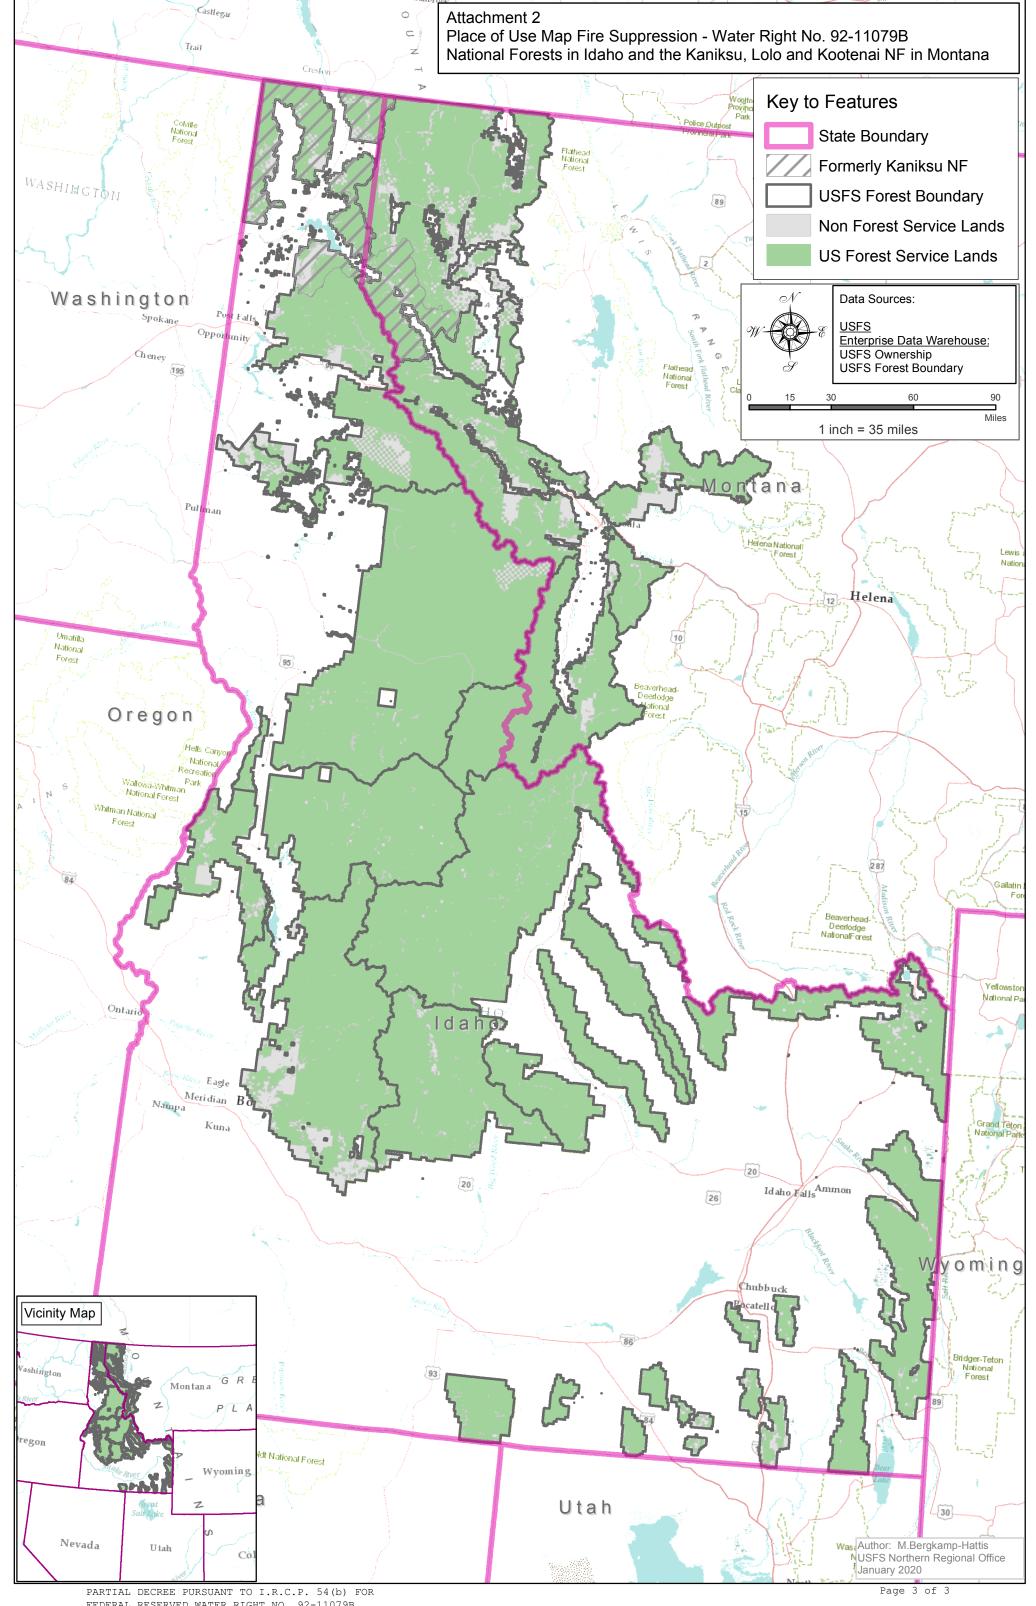

Administrative-Fire Suppression 01/01 - 12/31

PLACE OF USE: National Forests in Idaho and the Kaniksu, Lolo and Kootenai National Forests in

Montana.

See Attachment 2.

OTHER PROVISIONS NECESSARY FOR DEFINITON OR ADMINISTRATION OF THIS WATER RIGHT: